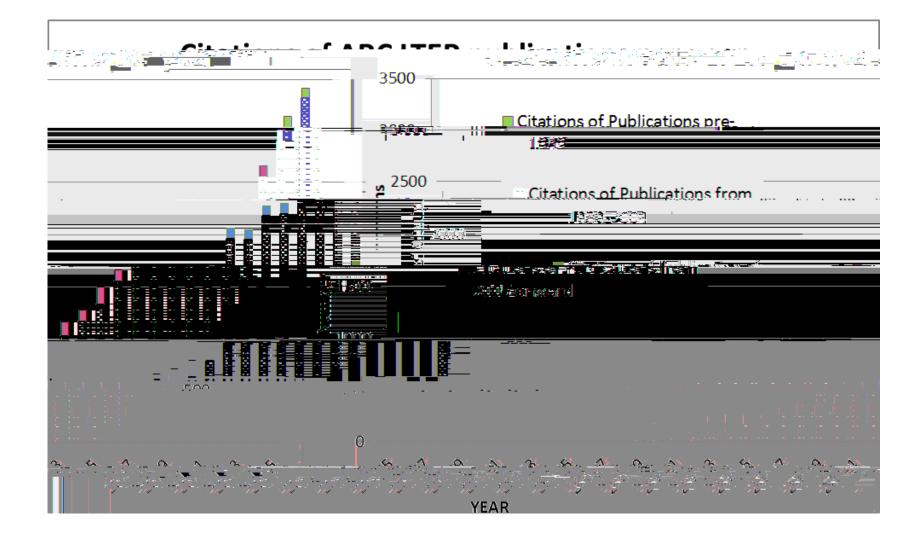

## ARC LTER

Citation REPORT (as of May 1, 2015)

|                                      | Publications since: |         |         |  |
|--------------------------------------|---------------------|---------|---------|--|
|                                      | 1975 on             | 1989 on | 2005 on |  |
| Number of Journal Articles Published | 573                 | 483     | 257     |  |
| Number of record in Web of Science   | 528                 | 450     | 235     |  |
| Sum of Citations                     | 34,660              | 29,965  | 8,933   |  |
| Sum of citing articles               | 21,102              | 18,564  | 6,611   |  |
| Average citations per article        | 65.6                | 66.6    | 38.0    |  |
| h-index of library                   | 100                 | 93      | 48      |  |